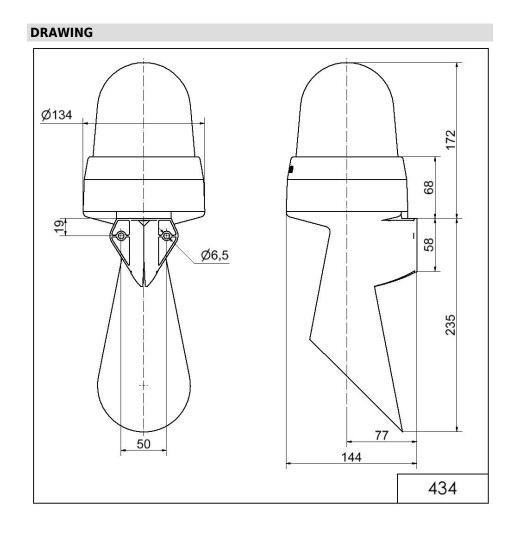

## LED Horn WM Contin. tone 115-230VAC CL

| MECHANICAL DATA              |                             |
|------------------------------|-----------------------------|
| Length                       | 144 mm                      |
| Width                        | 134 mm                      |
| Height                       | 407 mm                      |
| Diameter                     | 134 mm                      |
| Materials                    | PC<br>PC/ABS                |
| Dome colour                  | Clear                       |
| Housing colour               | Grey                        |
| Protection category          | IP65                        |
| Connection                   | Screw terminals             |
| cross-sectional area maximum | 1,50mm <sup>2</sup> / 16AWG |
| Cable entry                  | Membrane grommet            |
| Cable entry minimum          | d = 1 mm                    |
| Cable entry maximum          | d = 13 mm                   |
| Tension relief               | Present (conforms to VDE)   |
| Type of fixing               | Wall mounting               |
| Working temperature minimum  | -30°C                       |
| Working temperature maximum  | +50°C                       |
| Weight with packaging        | 770 g                       |
| Product weight               | 653 g                       |