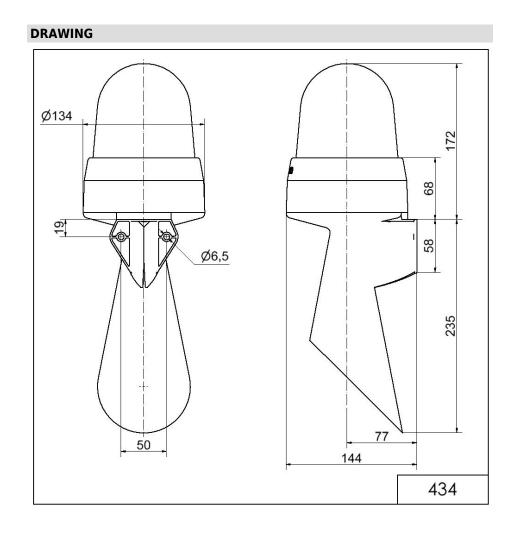

## LED Horn WM Contin. tone 24VAC/DC YE

| MECHANICAL DATA              |                             |
|------------------------------|-----------------------------|
| Length                       | 144 mm                      |
| Width                        | 134 mm                      |
| Height                       | 407 mm                      |
| Diameter                     | 134 mm                      |
| Materials                    | PC<br>PC/ABS                |
| Dome colour                  | Yellow                      |
| Housing colour               | Grey                        |
| Protection category          | IP65                        |
| Connection                   | Screw terminals             |
| cross-sectional area maximum | 1,50mm <sup>2</sup> / 16AWG |
| Cable entry                  | Membrane grommet            |
| Cable entry minimum          | d = 1 mm                    |
| Cable entry maximum          | d = 13 mm                   |
| Tension relief               | Present (conforms to VDE)   |
| Type of fixing               | Wall mounting               |
| Working temperature minimum  | -30°C                       |
| Working temperature maximum  | +50°C                       |
| Weight with packaging        | 729 g                       |
| Product weight               | 609 g                       |