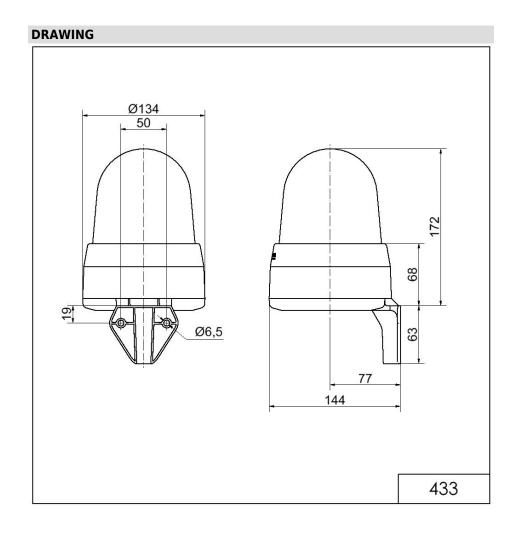

# LED Siren WM 32 tne 24VAC/DC BU

| MECHANICAL DATA              |                             |
|------------------------------|-----------------------------|
| Length                       | 144 mm                      |
| Width                        | 134 mm                      |
| Height                       | 235 mm                      |
| Diameter                     | 134 mm                      |
| Materials                    | PC<br>PC/ABS                |
| Dome colour                  | Blue                        |
| Housing colour               | Grey                        |
| Protection category          | IP65                        |
| Connection                   | Screw terminals             |
| cross-sectional area maximum | 1,50mm <sup>2</sup> / 16AWG |
| Cable entry                  | Membrane grommet            |
| Cable entry minimum          | d = 1  mm                   |
| Cable entry maximum          | d = 13 mm                   |
| Tension relief               | Present (conforms to VDE)   |
| Type of fixing               | Wall mounting               |
| Working temperature minimum  | -30°C                       |
| Working temperature maximum  | +50°C                       |
| Weight with packaging        | 650 g                       |
| Product weight               | 510 g                       |