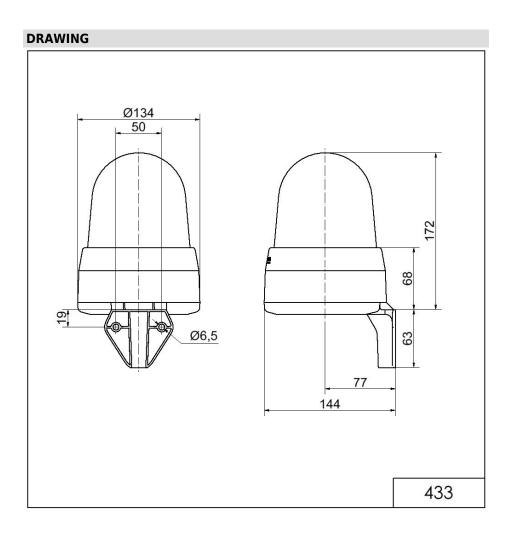

## **MECHANICAL DATA**

| MECHANICAL DATA              |                           |
|------------------------------|---------------------------|
| Length                       | 144 mm                    |
| Width                        | 134 mm                    |
| Height                       | 235 mm                    |
| Diameter                     | 134 mm                    |
| Materials                    | PC<br>PC/ABS              |
| Dome colour                  | Yellow                    |
| Housing colour               | Grey                      |
| Protection category          | IP65                      |
| Connection                   | Screw terminals           |
| cross-sectional area maximum | 1,50mm² / 16AWG           |
| Cable entry                  | Membrane grommet          |
| Cable entry minimum          | d = 1 mm                  |
| Cable entry maximum          | d = 13 mm                 |
| Tension relief               | Present (conforms to VDE) |
| Type of fixing               | Wall mounting             |
| Working temperature minimum  | -30°C                     |
| Working temperature maximum  | +50°C                     |
| Weight with packaging        | 650 g                     |
| Product weight               | 510 g                     |
| ELECTRICAL DATA              |                           |
| Operating voltage            | 24V                       |
| Operating voltage type       | AC/DC                     |
| Operating voltage frequency  | 50Hz                      |
| Operating voltage tolerance  | +/- 10%                   |
| Rated operational voltage    | 24 VDC                    |
| Rated operational current    | 540 mA                    |
| Rated inrush current         | 400 mA                    |
| Protection class             | Protection class 2        |
| Pollution degree             | 3                         |
| OPTICAL DATA                 |                           |
| Light source                 | LED                       |
| Light colour                 | Yellow                    |
| Optical signal image         | EVS<br>Flash<br>Permanent |
| Service life optical         | 50,000 h maximum          |