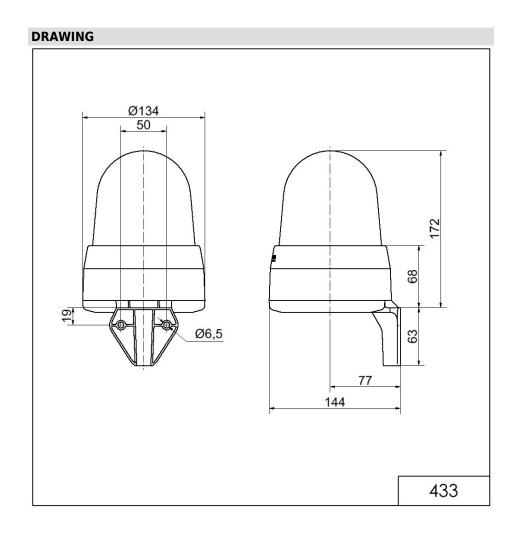

## LED Siren WM 32 tne 10-48VAC/DC RD

| MECHANICAL DATA              |                             |
|------------------------------|-----------------------------|
| Length                       | 144 mm                      |
| Width                        | 134 mm                      |
| Height                       | 235 mm                      |
| Diameter                     | 134 mm                      |
| Materials                    | PC<br>PC/ABS                |
| Dome colour                  | Red                         |
| Housing colour               | Grey                        |
| Protection category          | IP65                        |
| Connection                   | Screw terminals             |
| cross-sectional area maximum | 1,50mm <sup>2</sup> / 16AWG |
| Cable entry                  | Membrane grommet            |
| Cable entry minimum          | d = 1 mm                    |
| Cable entry maximum          | d = 13 mm                   |
| Tension relief               | Present (conforms to VDE)   |
| Type of fixing               | Wall mounting               |
| Working temperature minimum  | -30°C                       |
| Working temperature maximum  | +50°C                       |
| Weight with packaging        | 656 g                       |
| Product weight               | 513 g                       |