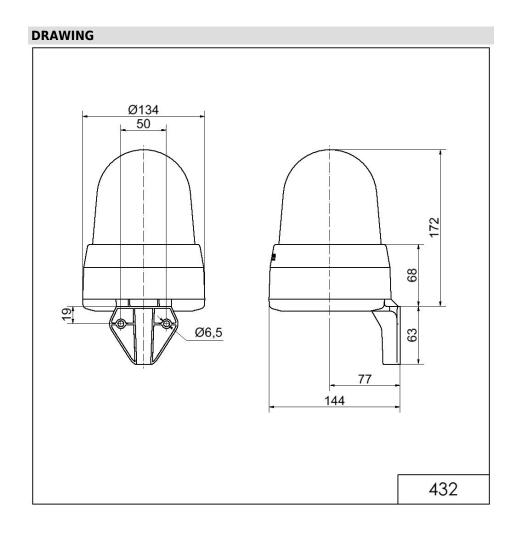

## LED Siren WM 32 tne 115-230VAC CL

| MECHANICAL DATA              |                             |
|------------------------------|-----------------------------|
| Length                       | 144 mm                      |
| Width                        | 134 mm                      |
| Height                       | 235 mm                      |
| Diameter                     | 134 mm                      |
| Materials                    | PC<br>PC/ABS                |
| Dome colour                  | Clear                       |
| Housing colour               | Grey                        |
| Protection category          | IP65                        |
| Connection                   | Screw terminals             |
| cross-sectional area maximum | 1,50mm <sup>2</sup> / 16AWG |
| Cable entry                  | Membrane grommet            |
| Cable entry minimum          | d = 1 mm                    |
| Cable entry maximum          | d = 13 mm                   |
| Tension relief               | Present (conforms to VDE)   |
| Type of fixing               | Wall mounting               |
| Working temperature minimum  | -30°C                       |
| Working temperature maximum  | +50°C                       |
| Weight with packaging        | 680 g                       |
| Product weight               | 536 g                       |