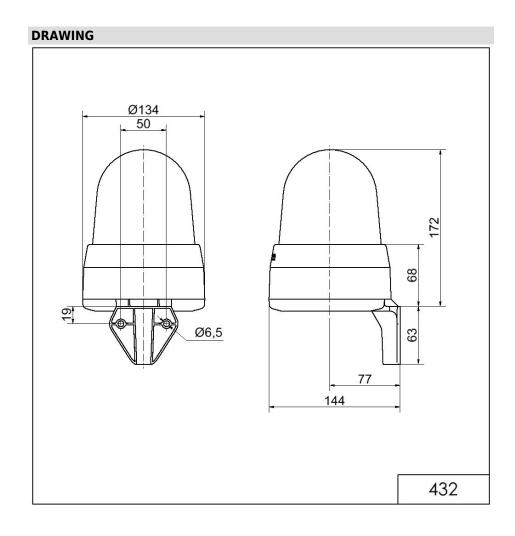

## LED Siren WM 32 tne 115-230VAC YE

| MECHANICAL DATA              |                             |
|------------------------------|-----------------------------|
| Length                       | 144 mm                      |
| Width                        | 134 mm                      |
| Height                       | 235 mm                      |
| Diameter                     | 134 mm                      |
| Materials                    | PC<br>PC/ABS                |
| Dome colour                  | Yellow                      |
| Housing colour               | Grey                        |
| Protection category          | IP65                        |
| Connection                   | Screw terminals             |
| cross-sectional area maximum | 1,50mm <sup>2</sup> / 16AWG |
| Cable entry                  | Membrane grommet            |
| Cable entry minimum          | d = 1 mm                    |
| Cable entry maximum          | d = 13 mm                   |
| Tension relief               | Present (conforms to VDE)   |
| Type of fixing               | Wall mounting               |
| Working temperature minimum  | -30°C                       |
| Working temperature maximum  | +50°C                       |
| Weight with packaging        | 680 g                       |
| Product weight               | 536 g                       |