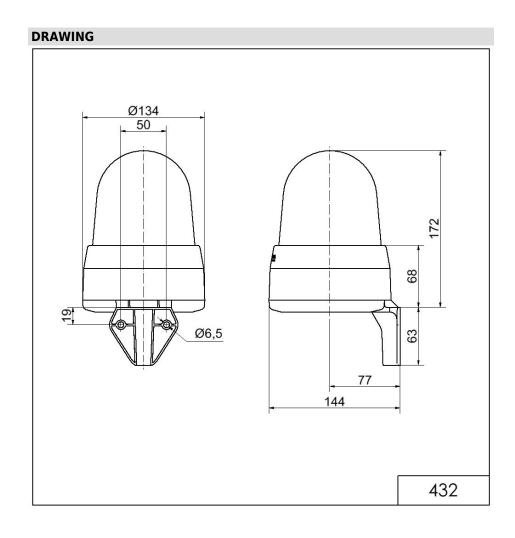

# LED Siren WM 32 tne 10-48VAC/DC GN

Part No.: 432.200.70

| MECHANICAL DATA              |                             |
|------------------------------|-----------------------------|
| Length                       | 144 mm                      |
| Width                        | 134 mm                      |
| Height                       | 235 mm                      |
| Diameter                     | 134 mm                      |
| Materials                    | PC<br>PC/ABS                |
| Dome colour                  | Green                       |
| Housing colour               | Grey                        |
| Protection category          | IP65                        |
| Connection                   | Screw terminals             |
| cross-sectional area maximum | 1,50mm <sup>2</sup> / 16AWG |
| Cable entry                  | Membrane grommet            |
| Cable entry minimum          | d = 1 mm                    |
| Cable entry maximum          | d = 13 mm                   |
| Tension relief               | Present (conforms to VDE)   |
| Type of fixing               | Wall mounting               |
| Working temperature minimum  | -30°C                       |
| Working temperature maximum  | +50°C                       |
| Weight with packaging        | 640 g                       |
| Product weight               | 496 g                       |