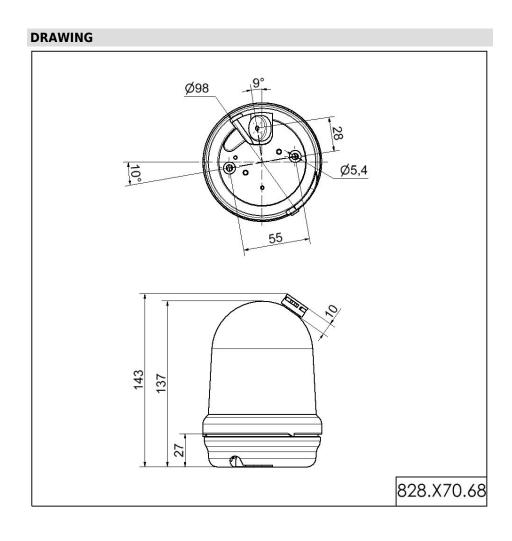

## Flashing Beacon BM 230VAC YE

Part No.: 828.370.68

| MECHANICAL DATA              |                             |
|------------------------------|-----------------------------|
| Height                       | 137 mm                      |
| Diameter                     | 98 mm                       |
| Materials                    | PC<br>PC/ABS                |
| Dome colour                  | Yellow                      |
| Housing colour               | Black                       |
| Protection category          | IP65                        |
| Connection                   | Screw terminals             |
| cross-sectional area minimum | 0,50mm <sup>2</sup> / 20AWG |
| cross-sectional area maximum | 2,50mm <sup>2</sup> / 14AWG |
| Cable entry                  | Rubber pinch                |
| Cable entry minimum          | d = 5 mm                    |
| Cable entry maximum          | d = 7 mm                    |
| Type of fixing               | Base mounting               |
| Working temperature minimum  | -20°C                       |
| Working temperature maximum  | +45°C                       |
| Weight with packaging        | 275 g                       |
| Product weight               | 229 g                       |