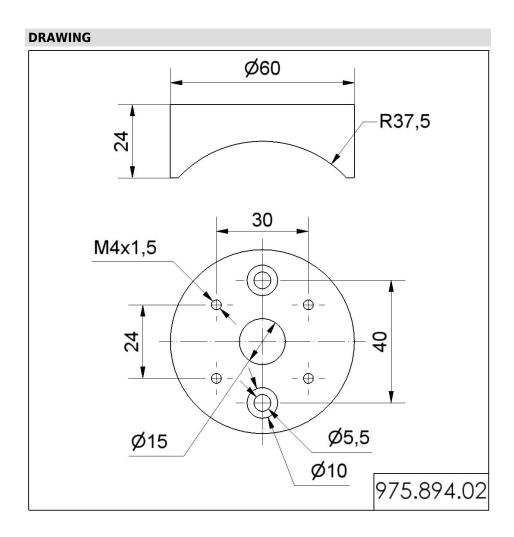

## Part No.: 975.894.02

| MECHANICAL DATA       |       |
|-----------------------|-------|
| Height                | 24 mm |
| Diameter              | 60 mm |
| Housing colour        | Black |
| Weight with packaging | 67 g  |
| Product weight        | 67 g  |