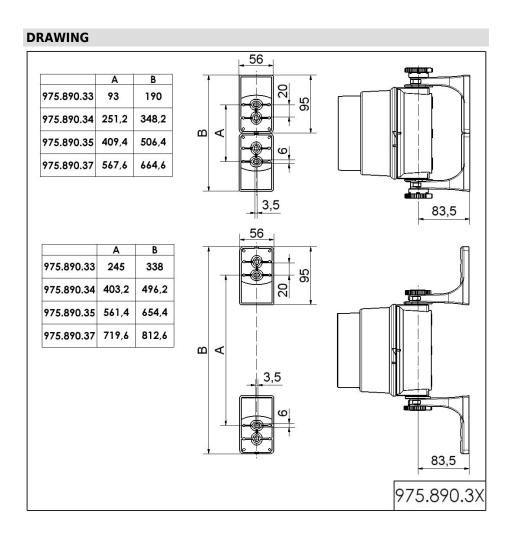

No

| For additional installation and mounting information, refer to the appropriate user guide at www.werma.com. This printed |
|--------------------------------------------------------------------------------------------------------------------------|
| copy is for information only and is subject to alteration.                                                               |

## Traffic Lights / Accessories Fixing bow 4 tier w.accessories GY

For additional installation and mounting information, refer to the appropriate user guide at www.werma.com. This printed copy is for information only and is subject to alteration.