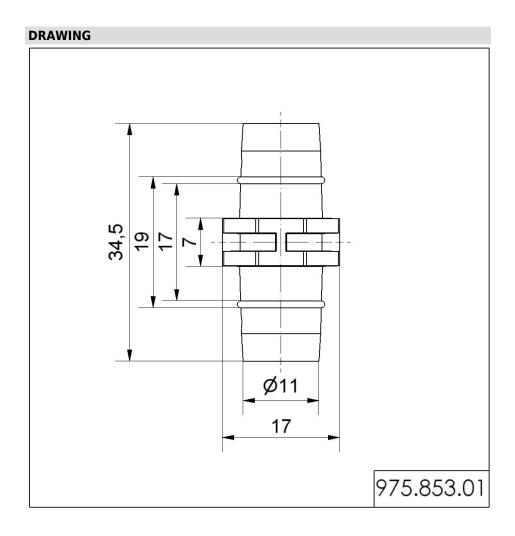

## **Connector BK**

Part No.: 975.853.01

| MECHANICAL DATA       |        |  |
|-----------------------|--------|--|
| Length                | 17 mm  |  |
| Width                 | 17 mm  |  |
| Height                | 35 mm  |  |
| Diameter              | 11 mm  |  |
| Materials             | PC/ABS |  |
| Housing colour        | Black  |  |
| Weight with packaging | 4 g    |  |
| Product weight        | 3 g    |  |