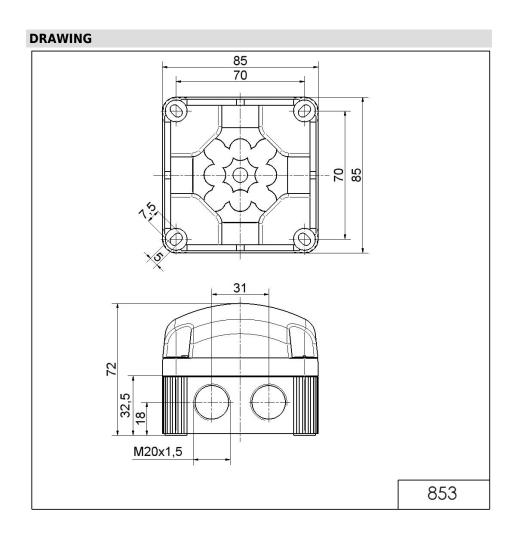

## MECHANICAL DATA

| MECHANICAL DATA              |                                |
|------------------------------|--------------------------------|
| Length                       | 85 mm                          |
| Width                        | 85 mm                          |
| Height                       | 72 mm                          |
| Materials                    | PC                             |
|                              | PP-GF                          |
| Dome colour                  | Clear                          |
| Housing colour               | Black                          |
| Protection category          | IP66<br>IP67                   |
| Connection                   | Screw terminals                |
| cross-sectional area maximum | 1,50mm² / 16AWG                |
| Cable entry                  | Membrane grommet               |
| Cable entry minimum          | d = 1 mm<br>d = 6 mm           |
| Cable entry maximum          | d = 12 mm<br>d = 9 mm          |
| Type of fixing               | Base mounting<br>Wall mounting |
| Working temperature minimum  | -25°C                          |
| Working temperature maximum  | +50°C                          |
| Weight with packaging        | 164 g                          |
| Product weight               | 133 g                          |
| ELECTRICAL DATA              |                                |
| Operating voltage            | 115-230V                       |
| Operating voltage type       | AC                             |
| Operating voltage frequency  | 50Hz at 230V<br>60Hz at 115V   |
| Operating voltage tolerance  | +/- 10%                        |
| Rated operational voltage    | 230 VAC                        |
| Rated operational current    | 40 mA                          |
| Rated inrush current         | 1.000 mA                       |
| Protection class             | Protection class 2             |
| Pollution degree             | 3                              |
| Overvoltage category         | II                             |
| Isolation voltage            | Ui = 250V; Uimp = 2.500V       |
| OPTICAL DATA                 |                                |
| Light source                 | LED                            |
| Light colour                 | White                          |
|                              |                                |