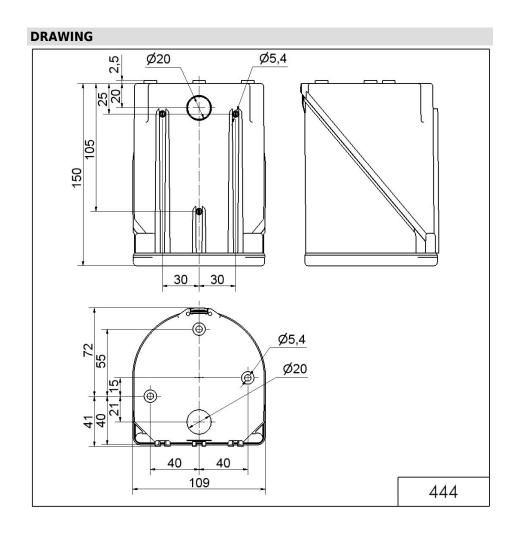

### LED-EVS-Multi-tne S. BWM 32 tne 24VAC/DC

Part No.: 444.310.75

| MECHANICAL DATA              |                             |
|------------------------------|-----------------------------|
| Length                       | 112 mm                      |
| Width                        | 109 mm                      |
| Height                       | 150 mm                      |
| Materials                    | PC<br>PC/ABS                |
| Dome colour                  | Yellow                      |
| Housing colour               | Black                       |
| Protection category          | IP65                        |
| Connection                   | Screw terminals             |
| cross-sectional area maximum | 1,50mm² / 16AWG             |
| Cable entry                  | Membrane grommet            |
| Cable entry minimum          | d = 1 mm                    |
| Cable entry maximum          | d = 13 mm                   |
| Type of fixing               | Base mounting Wall mounting |
| Working temperature minimum  | -30°C                       |
| Working temperature maximum  | +50°C                       |
| Weight with packaging        | 393 g                       |
| Product weight               | 323 g                       |