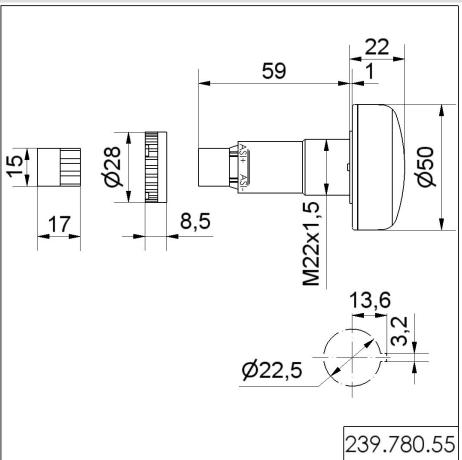

## DRAWING

For additional installation and mounting information, refer to the appropriate user guide at www.werma.com. This printed copy is for information only and is subject to alteration.

Mini installation beacon / AS-i LED Beacon (Multicolour) 239 AS-i LED Beacon EM 24VDC MC