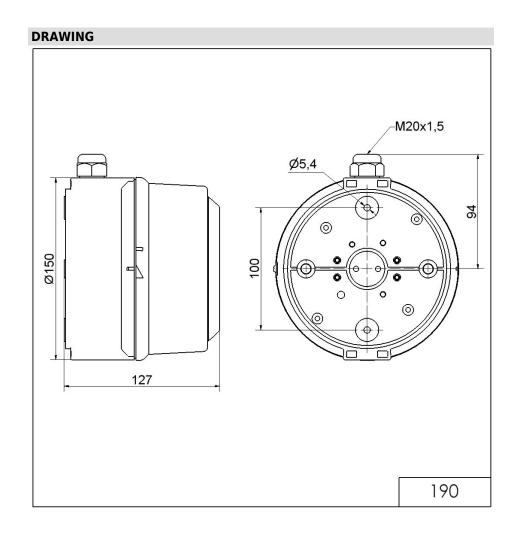

# Multi-t.sounder WM 32 tne 230VAC GY

Part No.: 190.000.68

| MECHANICAL DATA              |                                     |
|------------------------------|-------------------------------------|
| Width                        | 127 mm                              |
| Height                       | 169 mm                              |
| Diameter                     | 150 mm                              |
| Materials                    | PC/ABS                              |
| Housing colour               | Grey                                |
| Protection category          | IP65                                |
| Connection                   | Screw terminals                     |
| cross-sectional area minimum | 0,50mm <sup>2</sup> / 20AWG         |
| cross-sectional area maximum | 1,50mm <sup>2</sup> / 16AWG         |
| Cable entry                  | Rubber pinch<br>Screwed cable gland |
| Cable entry minimum          | d = 6 mm                            |
| Cable entry maximum          | d = 12 mm                           |
| Tension relief               | Present (conforms to VDE)           |
| Type of fixing               | Wall mounting                       |
| Working temperature minimum  | -30°C                               |
| Working temperature maximum  | +50°C                               |
| Weight with packaging        | 713 g                               |
| Product weight               | 713 g                               |
|                              |                                     |