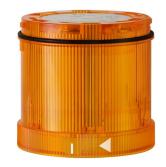

## KombiSIGN 71 / LED Perm. light ultrabright 644

## LED Perm. light ultrabright 24VDC YE

| MECHANICAL DATA             |        |
|-----------------------------|--------|
| Height                      | 66 mm  |
| Diameter                    | 70 mm  |
| Materials                   | PC     |
| Dome colour                 | Yellow |
| Protection category         | IP65   |
| Working temperature minimum | -20°C  |
| Working temperature maximum | +50°C  |
| Weight with packaging       | 82 g   |
| Product weight              | 67 g   |

| OPTICAL DATA         |                  |
|----------------------|------------------|
| Light source         | LED              |
| Light colour         | Yellow           |
| Optical signal image | Permanent        |
| Service life optical | 50,000 h maximum |