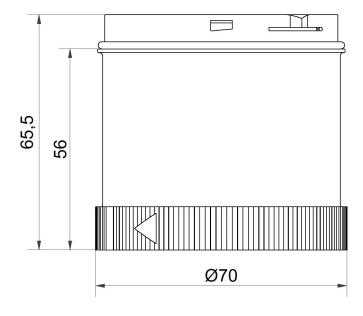

## LED Perm. light ultrabright 24VDC YE

| MECHANICAL DATA             |        |
|-----------------------------|--------|
| Height                      | 66 mm  |
| Diameter                    | 70 mm  |
| Materials                   | PC     |
| Dome colour                 | Yellow |
| Protection category         | IP65   |
| Working temperature minimum | -20°C  |
| Working temperature maximum | +50°C  |
| Weight with packaging       | 82 g   |
| Product weight              | 67 g   |

## **DRAWING**

For additional installation and mounting information, refer to the appropriate user guide at www.werma.com. This printed copy is for information only and is subject to alteration.