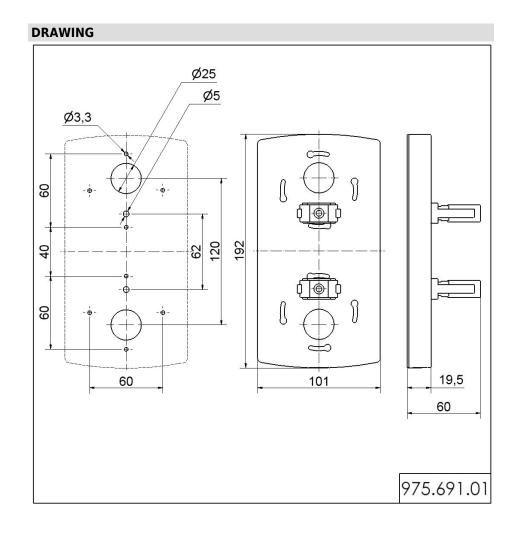

## Fixing kit BK

Part No.: 975.691.01

| MECHANICAL DATA       |                 |
|-----------------------|-----------------|
| Length                | 60 mm           |
| Width                 | 101 mm          |
| Height                | 192 mm          |
| Materials             | PA-GF<br>PC/ABS |
| Housing colour        | Black           |
| Weight with packaging | 126 g           |
| Product weight        | 126 g           |