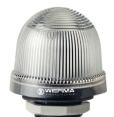

## **LED Beacon USB EM 5VDC MC**

Part No.: 816.480.53

| MECHANICAL DATA             |                           |
|-----------------------------|---------------------------|
| Height                      | 97 mm                     |
| Diameter                    | 75 mm                     |
| Materials                   | PC                        |
| Dome colour                 | Clear                     |
| Protection category         | IP65                      |
| Connection                  | USB                       |
| Tension relief              | Present (conforms to VDE) |
| Type of fixing              | Built-in mounting         |
| Working temperature minimum | -20°C                     |
| Working temperature maximum | +50°C                     |
| Weight with packaging       | 172 g                     |
| Product weight              | 138 g                     |