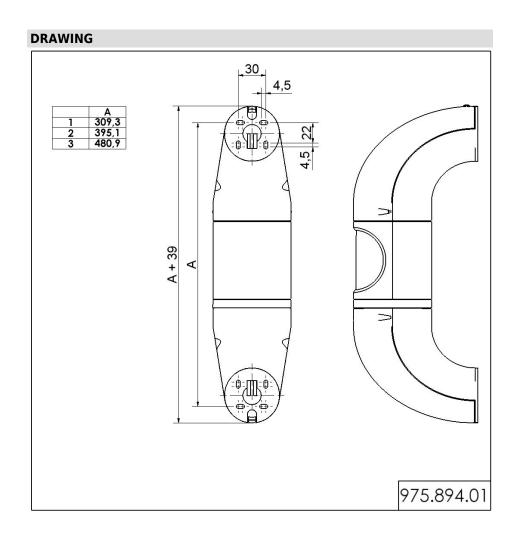

## **Lower fixing bow GY**

Part No.: 975.894.01

| MECHANICAL DATA       |        |  |
|-----------------------|--------|--|
| Height                | 349 mm |  |
| Diameter              | 85 mm  |  |
| Materials             | PC/ABS |  |
| Housing colour        | Grey   |  |
| Weight with packaging | 145 g  |  |
| Product weight        | 145 g  |  |