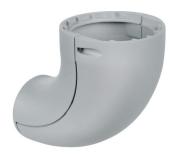

## **Lower fixing bow GY**

Part No.: 975.894.01

| MECHANICAL DATA       |        |  |
|-----------------------|--------|--|
| Height                | 349 mm |  |
| Diameter              | 85 mm  |  |
| Materials             | PC/ABS |  |
| Housing colour        | Grey   |  |
| Weight with packaging | 145 g  |  |
| Product weight        | 145 g  |  |