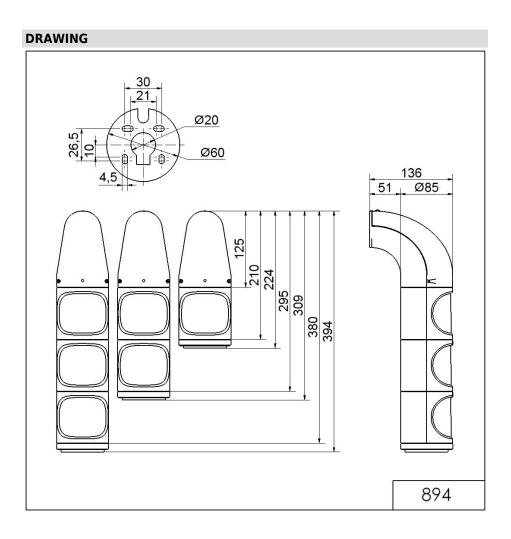

## MECHANICAL DATA

| Height                                      | 394 mm                   |
|---------------------------------------------|--------------------------|
| Diameter                                    | 85 mm                    |
| Materials                                   | PC/ABS                   |
| Dome colour                                 | Clear                    |
| Housing colour                              | Grey                     |
| Protection category                         | IP65<br>IP69K            |
| Connection                                  | Screw terminals          |
| cross-sectional area maximum                | 1,50mm² / 16AWG          |
| Cable entry                                 | Membrane grommet         |
| Cable entry minimum                         | d = 1 mm                 |
| Cable entry maximum                         | d = 13 mm                |
| Type of fixing                              | Wall mounting            |
| Working temperature minimum                 | -30°C                    |
| Working temperature maximum                 | +50°C                    |
| Weight with packaging                       | 723 g                    |
| Product weight                              | 628 g                    |
| ELECTRICAL DATA                             |                          |
|                                             | 115-230V                 |
| Operating voltage<br>Operating voltage type | AC                       |
| Operating voltage type                      | 50Hz at 230V             |
| operating voltage nequency                  | 60Hz at 115V             |
| Operating voltage tolerance                 | +/- 10%                  |
| Rated operational voltage                   | 230 VAC                  |
| Rated operational current                   | 130 mA                   |
| Rated inrush current                        | 2.000 mA                 |
| Protection class                            | Protection class 2       |
| Pollution degree                            | 3                        |
| Overvoltage category                        | II                       |
| Isolation voltage                           | Ui = 250V; Uimp = 2.500V |
| OPTICAL DATA                                |                          |
| Light source                                | LED                      |
| Light colour                                | Green<br>Red<br>Yellow   |
| Optical signal image                        | Permanent                |
| Service life optical                        | 50,000 h maximum         |