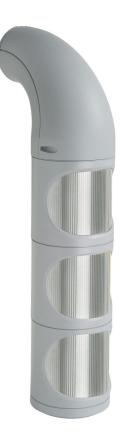

## Traffic Lights / LED Light / LED Traffic Light 890 LED Perm. BeaconCL WM 115-230VAC GN/YE/R

!

Part No.: 894.180.68

## MECHANICAL DATA

| Height                                      | 394 mm                   |
|---------------------------------------------|--------------------------|
| Diameter                                    | 85 mm                    |
| Materials                                   | PC/ABS                   |
| Dome colour                                 | Clear                    |
| Housing colour                              | Grey                     |
| Protection category                         | IP65<br>IP69K            |
| Connection                                  | Screw terminals          |
| cross-sectional area maximum                | 1,50mm² / 16AWG          |
| Cable entry                                 | Membrane grommet         |
| Cable entry minimum                         | d = 1 mm                 |
| Cable entry maximum                         | d = 13 mm                |
| Type of fixing                              | Wall mounting            |
| Working temperature minimum                 | -30°C                    |
| Working temperature maximum                 | +50°C                    |
| Weight with packaging                       | 723 g                    |
| Product weight                              | 628 g                    |
| ELECTRICAL DATA                             |                          |
|                                             | 115-230V                 |
| Operating voltage<br>Operating voltage type | AC                       |
| Operating voltage type                      | 50Hz at 230V             |
| operating voltage nequency                  | 60Hz at 115V             |
| Operating voltage tolerance                 | +/- 10%                  |
| Rated operational voltage                   | 230 VAC                  |
| Rated operational current                   | 130 mA                   |
| Rated inrush current                        | 2.000 mA                 |
| Protection class                            | Protection class 2       |
| Pollution degree                            | 3                        |
| Overvoltage category                        | II                       |
| Isolation voltage                           | Ui = 250V; Uimp = 2.500V |
| OPTICAL DATA                                |                          |
| Light source                                | LED                      |
| Light colour                                | Green<br>Red<br>Yellow   |
| Optical signal image                        | Permanent                |
| Service life optical                        | 50,000 h maximum         |