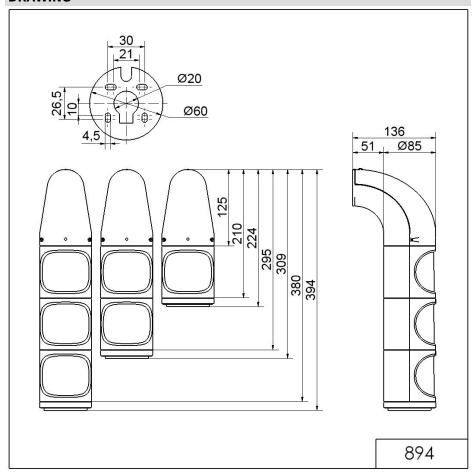

#### **DRAWING**

For additional installation and mounting information, refer to the appropriate user guide at www.werma.com. This printed copy is for information only and is subject to alteration.

## LED Perm. Beacon WM 24VDC GN/YE/RD

Part No.: 894.080.55

| MECHANICAL DATA              |                             |
|------------------------------|-----------------------------|
| Height                       | 394 mm                      |
| Diameter                     | 85 mm                       |
| Materials                    | PC/ABS                      |
| Dome colour                  | Green<br>Red<br>Yellow      |
| Housing colour               | Grey                        |
| Protection category          | IP65<br>IP69K               |
| Connection                   | Screw terminals             |
| cross-sectional area maximum | 1,50mm <sup>2</sup> / 16AWG |
| Cable entry                  | Membrane grommet            |
| Cable entry minimum          | d = 1 mm                    |
| Cable entry maximum          | d = 13 mm                   |
| Type of fixing               | Wall mounting               |
| Working temperature minimum  | -30°C                       |
| Working temperature maximum  | +50°C                       |
| Weight with packaging        | 735 g                       |
| Product weight               | 640 g                       |