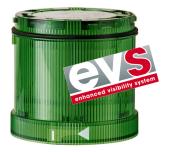

# **LED EVS element 24VDC GN**

| MECHANICAL DATA             |       |
|-----------------------------|-------|
| Height                      | 66 mm |
| Diameter                    | 70 mm |
| Materials                   | PC    |
| Dome colour                 | Green |
| Protection category         | IP65  |
| Working temperature minimum | -20°C |
| Working temperature maximum | +50°C |
| Weight with packaging       | 83 g  |
| Product weight              | 68 g  |

| OPTICAL DATA         |                  |
|----------------------|------------------|
| Light source         | LED              |
| Light colour         | Green            |
| Optical signal image | EVS              |
| Service life optical | 50,000 h maximum |