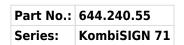

### KombiSIGN 71 / LED EVS Element 644

# **LED EVS element 24VDC GN**











| MECHANICAL DATA             |       |
|-----------------------------|-------|
| Height                      | 66 mm |
| Diameter                    | 70 mm |
| Materials                   | PC    |
| Dome colour                 | Green |
| Protection category         | IP65  |
| Working temperature minimum | -20°C |
| Working temperature maximum | +50°C |
| Weight with packaging       | 83 g  |
| Product weight              | 68 g  |

| ELECTRICAL DATA             |                    |
|-----------------------------|--------------------|
| Operating voltage           | 24V                |
| Operating voltage type      | DC                 |
| Operating voltage tolerance | +/- 10%            |
| Rated operational voltage   | 24 VDC             |
| Rated operational current   | 2