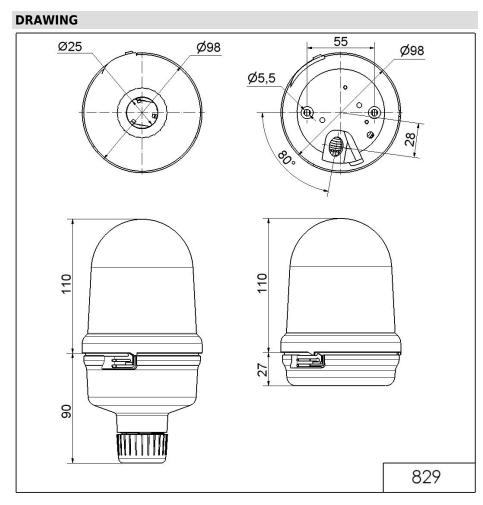

## LED Perm. Beacon RM 115VAC RD

| MECHANICAL DATA              |                 |
|------------------------------|-----------------|
| Height                       | 200 mm          |
| Diameter                     | 98 mm           |
| Materials                    | PC<br>PC/ABS    |
| Dome colour                  | Red             |
| Housing colour               | Black           |
| Protection category          | IP65            |
| Connection                   | Screw terminals |
| cross-sectional area maximum | 2,50mm² / 14AWG |
| Cable entry                  | Through hole    |
| Cable entry maximum          | d = 11 mm       |
| Type of fixing               | Tube mounting   |
| Working temperature minimum  | -20°C           |
| Working temperature maximum  | +50°C           |
| Weight with packaging        | 320 g           |
| Product weight               | 251 g           |