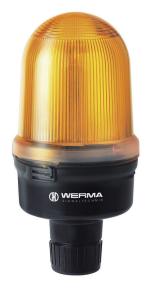

### Midi free-standing Beacons / Blinkleuchte 827

## Blinking Beacon RM 115VAC/DC YE

| MECHANICAL DATA              |                             |  |
|------------------------------|-----------------------------|--|
| Height                       | 200 mm                      |  |
| Diameter                     | 98 mm                       |  |
| Materials                    | PC<br>PC/ABS                |  |
| Dome colour                  | Yellow                      |  |
| Housing colour               | Black                       |  |
| Protection category          | IP65                        |  |
| Connection                   | Screw terminals             |  |
| cross-sectional area maximum | 2,50mm <sup>2</sup> / 14AWG |  |
| Cable entry                  | Through hole                |  |
| Cable entry maximum          | d = 11 mm                   |  |
| Type of fixing               | Tube mounting               |  |
| Working temperature minimum  | -20°C                       |  |
| Working temperature maximum  | +50°C                       |  |
| Weight with packaging        | 324 g                       |  |
| Product weight               | 255 g                       |  |

| OPTICAL DATA         |                 |
|----------------------|-----------------|
| Light colour         | Yellow          |
| Blink frequency      | 1.7 Hz          |
| Service life optical | depends on bulb |