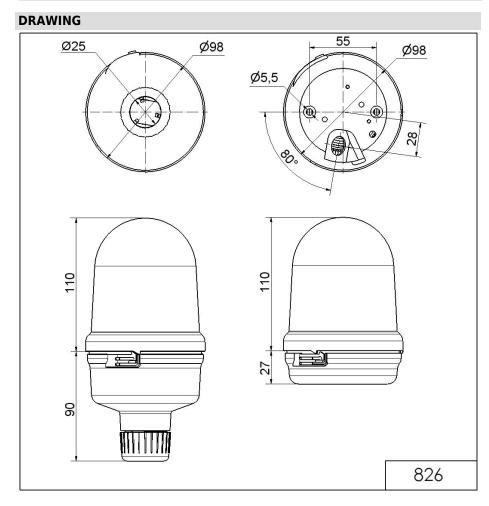

## Permanent Beacon RM 12-230VAC/DC BU

| MECHANICAL DATA              |                                |
|------------------------------|--------------------------------|
| Height                       | 200 mm                         |
| Diameter                     | 98 mm                          |
| Materials                    | PC<br>PC/ABS                   |
| Dome colour                  | Blue                           |
| Housing colour               | Black                          |
| Protection category          | IP65                           |
| Connection                   | Insulation-displacement contac |
| cross-sectional area maximum | 1,50mm <sup>2</sup> / 16AWG    |
| Cable entry                  | Through hole                   |
| Cable entry maximum          | d = 11 mm                      |
| Type of fixing               | Tube mounting                  |
| Working temperature minimum  | -20°C                          |
| Working temperature maximum  | +50°C                          |
| Weight with packaging        | 300 g                          |
| Product weight               | 231 g                          |