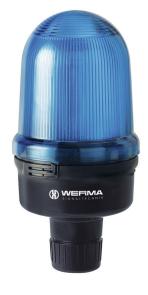

## Permanent Beacon RM 12-230VAC/DC BU

| MECHANICAL DATA              |                                |
|------------------------------|--------------------------------|
| Height                       | 200 mm                         |
| Diameter                     | 98 mm                          |
| Materials                    | PC<br>PC/ABS                   |
| Dome colour                  | Blue                           |
| Housing colour               | Black                          |
| Protection category          | IP65                           |
| Connection                   | Insulation-displacement contac |
| cross-sectional area maximum | 1,50mm <sup>2</sup> / 16AWG    |
| Cable entry                  | Through hole                   |
| Cable entry maximum          | d = 11 mm                      |
| Type of fixing               | Tube mounting                  |
| Working temperature minimum  | -20°C                          |
| Working temperature maximum  | +50°C                          |
| Weight with packaging        | 300 g                          |
| Product weight               | 231 g                          |

| OPTICAL DATA         |                 |
|----------------------|-----------------|
| Light colour         | Blue            |
| Service life optical | depends on bulb |

| APPROVAL DATA                |         |
|------------------------------|---------|
| Conforms with CE             | Yes     |
| Conforms with RoHS directive | Yes     |
| WEEE                         | Yes     |
| Conforms with ATEX-directive | No      |
| Conforms with CCC            | Yes     |
| Conforms with UL             | cULus   |
| UL Type Rating               | Type 12 |
| Conforms with FCC            | No      |
| Conforms with IC             | No      |