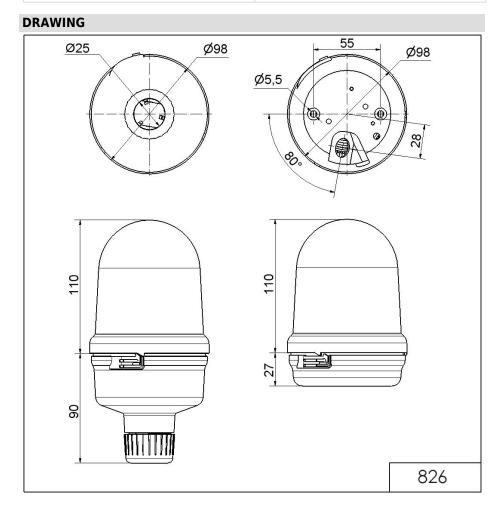

## Permanent Beacon RM 12-230VAC/DC CL

| MECHANICAL DATA              |                                |
|------------------------------|--------------------------------|
| Height                       | 200 mm                         |
| Diameter                     | 98 mm                          |
| Materials                    | PC<br>PC/ABS                   |
| Dome colour                  | Clear                          |
| Housing colour               | Black                          |
| Protection category          | IP65                           |
| Connection                   | Insulation-displacement contac |
| cross-sectional area maximum | 1,50mm <sup>2</sup> / 16AWG    |
| Cable entry                  | Through hole                   |
| Cable entry maximum          | d = 11 mm                      |
| Type of fixing               | Tube mounting                  |
| Working temperature minimum  | -20°C                          |
| Working temperature maximum  | +50°C                          |
| Weight with packaging        | 287 g                          |
| Product weight               | 224 g                          |