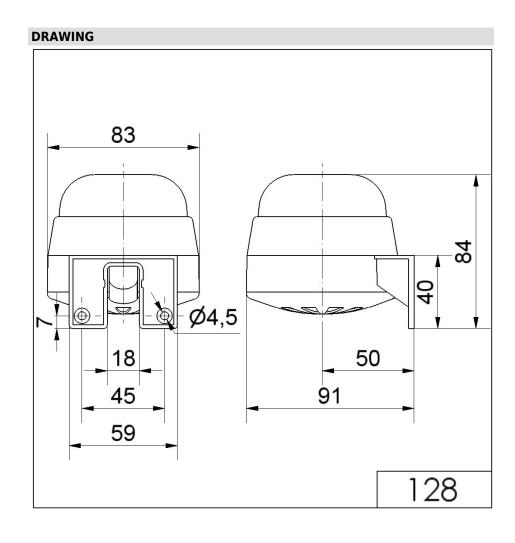

# **Buzzer WM Contin/pulse 230VAC GY**

Part No.: 128.000.68

| MECHANICAL DATA              |                             |
|------------------------------|-----------------------------|
| Length                       | 91 mm                       |
| Width                        | 83 mm                       |
| Height                       | 84 mm                       |
| Diameter                     | 83 mm                       |
| Materials                    | PC<br>PC/ABS                |
| Housing colour               | Grey                        |
| Protection category          | IP65                        |
| Connection                   | Screw terminals             |
| cross-sectional area maximum | 1,50mm <sup>2</sup> / 16AWG |
| Cable entry                  | Membrane grommet            |
| Cable entry minimum          | d = 1 mm                    |
| Cable entry maximum          | d = 9 mm                    |
| Tension relief               | Pull-out protection         |
| Type of fixing               | Wall mounting               |
| Working temperature minimum  | -20°C                       |
| Working temperature maximum  | +50°C                       |
| Weight with packaging        | 142 g                       |
| Product weight               | 108 g                       |