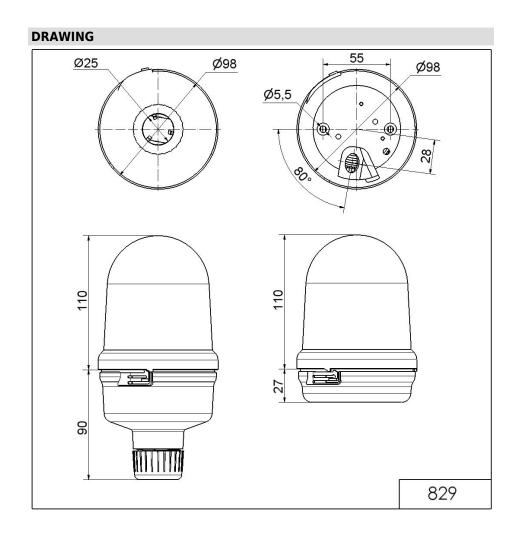

#### Monitorable Beacons / Monitored LED Permanent Beacon 829

# Monitored LED Perm. Beacon BM 24VDC RD

| MECHANICAL DATA              |                                                 |  |
|------------------------------|-------------------------------------------------|--|
| Height                       | 137 mm                                          |  |
| Diameter                     | 98 mm                                           |  |
| Materials                    | PC<br>PC/ABS                                    |  |
| Dome colour                  | Red                                             |  |
| Housing colour               | Black                                           |  |
| Protection category          | IP65                                            |  |
| Connection                   | Screw terminals                                 |  |
| cross-sectional area minimum | 0,50mm² / 20AWG                                 |  |
| cross-sectional area maximum | 1,50mm² / 16AWG                                 |  |
| Cable entry                  | Rubber pinch                                    |  |
| Cable entry minimum          | d = 5 mm                                        |  |
| Cable entry maximum          | d = 7 mm                                        |  |
| Type of fixing               | Base mounting<br>Tube mounting<br>Wall mounting |  |
| Working temperature minimum  | 0°C                                             |  |
| Working temperature maximum  | +50°C                                           |  |
| Weight with packaging        | 262 g                                           |  |
| Product weight               | 218 g                                           |  |