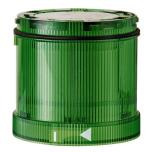

### KombiSIGN 71 / LED Flashing Element 644

# LED Double Flash el. 24VDC GN

| MECHANICAL DATA             |       |
|-----------------------------|-------|
| Height                      | 66 mm |
| Diameter                    | 70 mm |
| Materials                   | PC    |
| Dome colour                 | Green |
| Protection category         | IP65  |
| Working temperature minimum | -20°C |
| Working temperature maximum | +50°C |
| Weight with packaging       | 86 g  |
| Product weight              | 72 g  |

| OPTICAL DATA         |                  |
|----------------------|------------------|
| Light source         | LED              |
| Light colour         | Green            |
| Optical signal image | Flash            |
| Flash frequency      | 1 Hz             |
| Service life optical | 50,000 h maximum |