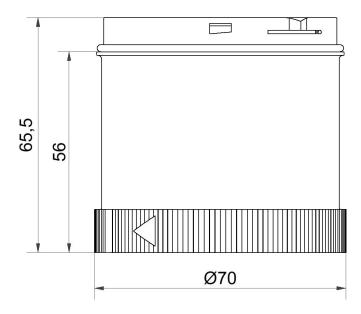

# LED Double Flash el. 24VDC GN

| MECHANICAL DATA             |       |
|-----------------------------|-------|
| Height                      | 66 mm |
| Diameter                    | 70 mm |
| Materials                   | PC    |
| Dome colour                 | Green |
| Protection category         | IP65  |
| Working temperature minimum | -20°C |
| Working temperature maximum | +50°C |
| Weight with packaging       | 86 g  |
| Product weight              | 72 g  |

#### **DRAWING**

For additional installation and mounting information, refer to the appropriate user guide at www.werma.com. This printed copy is for information only and is subject to alteration.