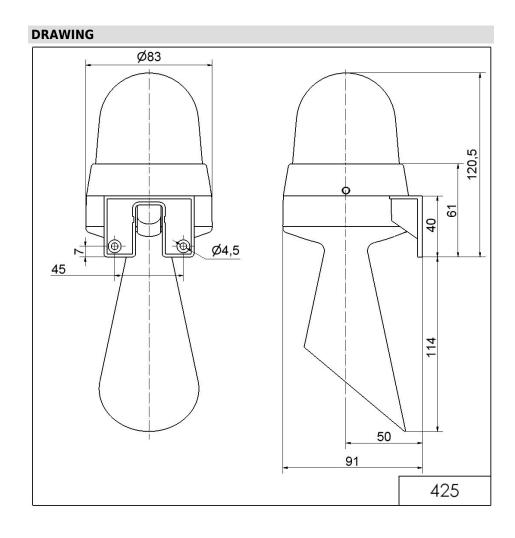

## Horn/Flash Comb. WM Contin. tone 115VAC

| MECHANICAL DATA              |                             |
|------------------------------|-----------------------------|
| Height                       | 235 mm                      |
| Diameter                     | 83 mm                       |
| Materials                    | PC                          |
| Dome colour                  | Yellow                      |
| Housing colour               | Grey                        |
| Protection category          | IP65                        |
| Connection                   | Screw terminals             |
| cross-sectional area maximum | 1,50mm <sup>2</sup> / 16AWG |
| Cable entry                  | Membrane grommet            |
| Cable entry minimum          | d = 1 mm                    |
| Cable entry maximum          | d = 9  mm                   |
| Tension relief               | Pull-out protection         |
| Type of fixing               | Wall mounting               |
| Working temperature minimum  | -20°C                       |
| Working temperature maximum  | +50°C                       |
| Weight with packaging        | 234 g                       |
| Product weight               | 180 g                       |