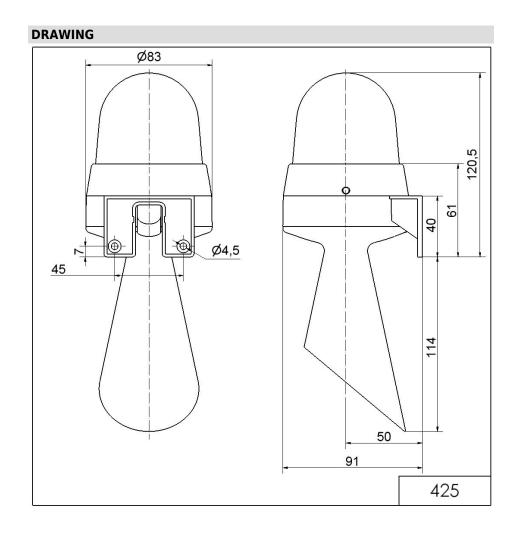

## Horn/Flash Comb. WM Contin. tone 115VAC

| MECHANICAL DATA              |                             |
|------------------------------|-----------------------------|
| Height                       | 235 mm                      |
| Diameter                     | 83 mm                       |
| Materials                    | PC                          |
| Dome colour                  | Red                         |
| Housing colour               | Grey                        |
| Protection category          | IP65                        |
| Connection                   | Screw terminals             |
| cross-sectional area maximum | 1,50mm <sup>2</sup> / 16AWG |
| Cable entry                  | Membrane grommet            |
| Cable entry minimum          | d = 1 mm                    |
| Cable entry maximum          | d = 9 mm                    |
| Tension relief               | Pull-out protection         |
| Type of fixing               | Wall mounting               |
| Working temperature minimum  | -20°C                       |
| Working temperature maximum  | +50°C                       |
| Weight with packaging        | 234 g                       |
| Product weight               | 180 g                       |

## Mini / Flash/Horn 425