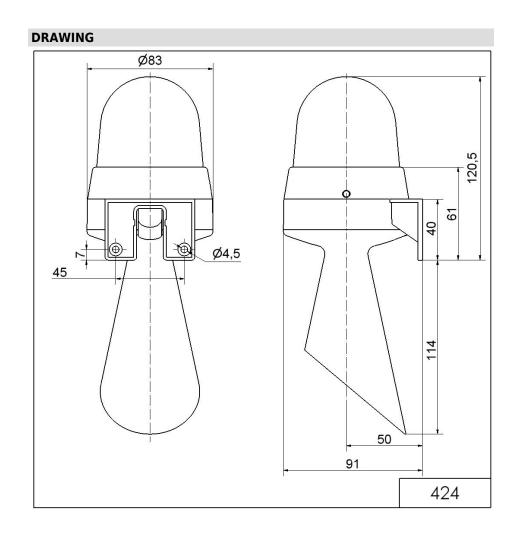

## **LED Horn WM Contin. tone 230VAC YE**

| MECHANICAL DATA              |                             |
|------------------------------|-----------------------------|
| Height                       | 235 mm                      |
| Diameter                     | 83 mm                       |
| Materials                    | PC                          |
| Dome colour                  | Yellow                      |
| Housing colour               | Grey                        |
| Protection category          | IP65                        |
| Connection                   | Screw terminals             |
| cross-sectional area maximum | 1,50mm <sup>2</sup> / 16AWG |
| Cable entry                  | Membrane grommet            |
| Cable entry minimum          | d = 1 mm                    |
| Cable entry maximum          | d = 9 mm                    |
| Tension relief               | Pull-out protection         |
| Type of fixing               | Wall mounting               |
| Working temperature minimum  | -20°C                       |
| Working temperature maximum  | +50°C                       |
| Weight with packaging        | 231 g                       |
| Product weight               | 180 g                       |