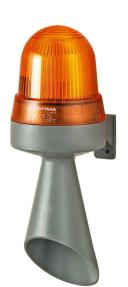

## **LED Horn WM Contin. tone 115VAC YE**

| MECHANICAL DATA              |                             |
|------------------------------|-----------------------------|
| Height                       | 235 mm                      |
| Diameter                     | 83 mm                       |
| Materials                    | PC                          |
| Dome colour                  | Yellow                      |
| Housing colour               | Grey                        |
| Protection category          | IP65                        |
| Connection                   | Screw terminals             |
| cross-sectional area maximum | 1,50mm <sup>2</sup> / 16AWG |
| Cable entry                  | Membrane grommet            |
| Cable entry minimum          | d = 1 mm                    |
| Cable entry maximum          | d = 9 mm                    |
| Tension relief               | Pull-out protection         |
| Type of fixing               | Wall mounting               |
| Working temperature minimum  | -20°C                       |
| Working temperature maximum  | +50°C                       |
| Weight with packaging        | 224 g                       |
| Product weight               | 173 g                       |