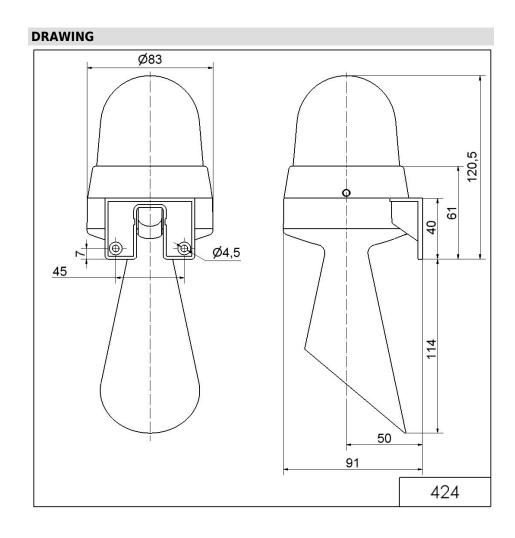

## **LED Horn WM Contin. tone 115VAC YE**

| MECHANICAL DATA              |                             |
|------------------------------|-----------------------------|
| Height                       | 235 mm                      |
| Diameter                     | 83 mm                       |
| Materials                    | PC                          |
| Dome colour                  | Yellow                      |
| Housing colour               | Grey                        |
| Protection category          | IP65                        |
| Connection                   | Screw terminals             |
| cross-sectional area maximum | 1,50mm <sup>2</sup> / 16AWG |
| Cable entry                  | Membrane grommet            |
| Cable entry minimum          | d = 1 mm                    |
| Cable entry maximum          | d = 9 mm                    |
| Tension relief               | Pull-out protection         |
| Type of fixing               | Wall mounting               |
| Working temperature minimum  | -20°C                       |
| Working temperature maximum  | +50°C                       |
| Weight with packaging        | 224 g                       |
| Product weight               | 173 g                       |