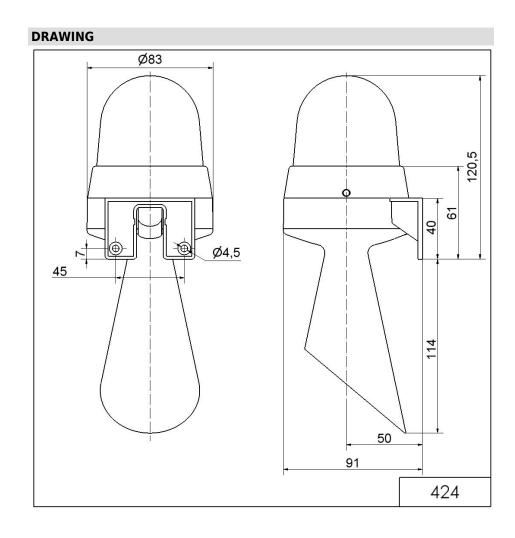

## **LED Horn WM Contin. tone 230VAC RD**

Part No.: 424.120.68

| MECHANICAL DATA              |                             |
|------------------------------|-----------------------------|
| Height                       | 235 mm                      |
| Diameter                     | 83 mm                       |
| Materials                    | PC                          |
| Dome colour                  | Red                         |
| Housing colour               | Grey                        |
| Protection category          | IP65                        |
| Connection                   | Screw terminals             |
| cross-sectional area maximum | 1,50mm <sup>2</sup> / 16AWG |
| Cable entry                  | Membrane grommet            |
| Cable entry minimum          | d = 1 mm                    |
| Cable entry maximum          | d = 9 mm                    |
| Tension relief               | Pull-out protection         |
| Type of fixing               | Wall mounting               |
| Working temperature minimum  | -20°C                       |
| Working temperature maximum  | +50°C                       |
| Weight with packaging        | 225 g                       |
| Product weight               | 176 g                       |