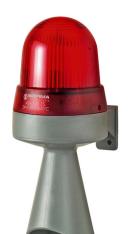

## **LED Horn WM Contin. tone 230VAC RD**

Part No.: 424.120.68

| MECHANICAL DATA              |                             |
|------------------------------|-----------------------------|
| Height                       | 235 mm                      |
| Diameter                     | 83 mm                       |
| Materials                    | PC                          |
| Dome colour                  | Red                         |
| Housing colour               | Grey                        |
| Protection category          | IP65                        |
| Connection                   | Screw terminals             |
| cross-sectional area maximum | 1,50mm <sup>2</sup> / 16AWG |
| Cable entry                  | Membrane grommet            |
| Cable entry minimum          | d = 1 mm                    |
| Cable entry maximum          | d = 9 mm                    |
| Tension relief               | Pull-out protection         |
| Type of fixing               | Wall mounting               |
| Working temperature minimum  | -20°C                       |
| Working temperature maximum  | +50°C                       |
| Weight with packaging        | 225 g                       |
| Product weight               | 176 g                       |

| OPTICAL DATA         |                  |
|----------------------|------------------|
| Light source         | LED              |
| Light colour         | Red              |
| Optical signal image | Permanent        |
| Service life optical | 50,000 h maximum |