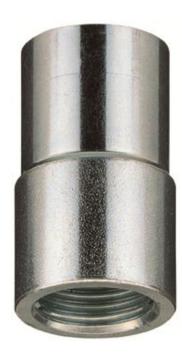

## Adapter for tube D25mm 1/2 Inch thread

Part No.: 975.840.02

| MECHANICAL DATA       |        |  |
|-----------------------|--------|--|
| Height                | 44 mm  |  |
| Diameter              | 27 mm  |  |
| Materials             | Steel  |  |
| Housing colour        | Silver |  |
| Weight with packaging | 88 g   |  |
| Product weight        | 81 g   |  |