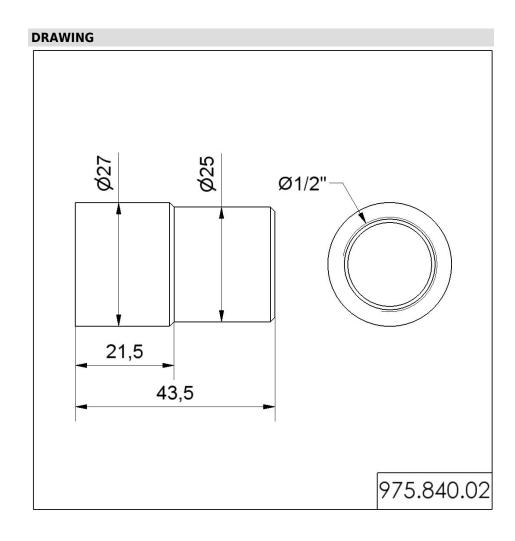

## Adapter for tube D25mm 1/2 Inch thread

Part No.: 975.840.02

| MECHANICAL DATA       |        |  |
|-----------------------|--------|--|
| Height                | 44 mm  |  |
| Diameter              | 27 mm  |  |
| Materials             | Steel  |  |
| Housing colour        | Silver |  |
| Weight with packaging | 88 g   |  |
| Product weight        | 81 g   |  |