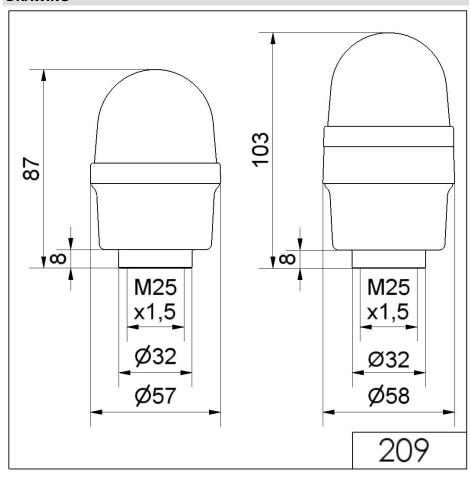

## **DRAWING**

For additional installation and mounting information, refer to the appropriate user guide at www.werma.com. This printed copy is for information only and is subject to alteration.

## LED Perm. Beacon RM 24VAC/DC YE

| MECHANICAL DATA              |                      |  |
|------------------------------|----------------------|--|
| Height                       | 103 mm               |  |
| Diameter                     | 58 mm                |  |
| Materials                    | PA-GF<br>PC          |  |
| Dome colour                  | Yellow               |  |
| Housing colour               | Black                |  |
| Protection category          | IP65                 |  |
| Connection                   | Spring-type terminal |  |
| cross-sectional area maximum | 2,50mm² / 14AWG      |  |
| Cable entry                  | Through hole         |  |
| Cable entry maximum          | d = 10 mm            |  |
| Type of fixing               | Tube mounting        |  |
| Working temperature minimum  | -20°C                |  |
| Working temperature maximum  | +50°C                |  |
| Weight with packaging        | 100 g                |  |
| Product weight               | 78 g                 |  |