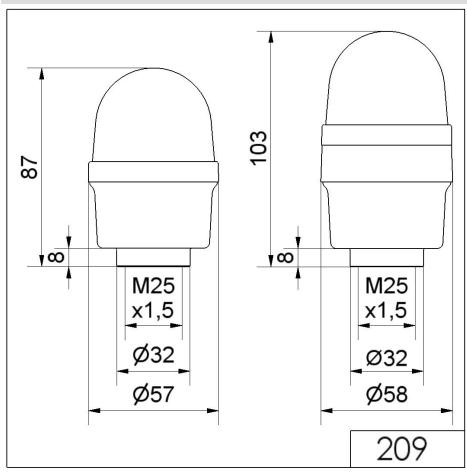

## LED Perm. Beacon RM 230VAC YE

| MECHANICAL DATA              |                      |  |
|------------------------------|----------------------|--|
| Height                       | 103 mm               |  |
| Diameter                     | 58 mm                |  |
| Materials                    | PA-GF<br>PC          |  |
| Dome colour                  | Yellow               |  |
| Housing colour               | Black                |  |
| Protection category          | IP65                 |  |
| Connection                   | Spring-type terminal |  |
| cross-sectional area maximum | 2,50mm² / 14AWG      |  |
| Cable entry                  | Through hole         |  |
| Cable entry maximum          | d = 10 mm            |  |
| Type of fixing               | Tube mounting        |  |
| Working temperature minimum  | -20°C                |  |
| Working temperature maximum  | +50°C                |  |
| Weight with packaging        | 100 g                |  |
| Product weight               | 78 g                 |  |

## **DRAWING**

For additional installation and mounting information, refer to the appropriate user guide at www.werma.com. This printed copy is for information only and is subject to alteration.