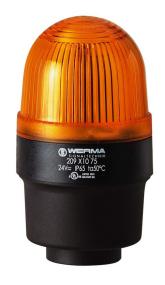

## LED Perm. Beacon RM 230VAC YE

| MECHANICAL DATA              |                      |  |
|------------------------------|----------------------|--|
| Height                       | 103 mm               |  |
| Diameter                     | 58 mm                |  |
| Materials                    | PA-GF<br>PC          |  |
| Dome colour                  | Yellow               |  |
| Housing colour               | Black                |  |
| Protection category          | IP65                 |  |
| Connection                   | Spring-type terminal |  |
| cross-sectional area maximum | 2,50mm² / 14AWG      |  |
| Cable entry                  | Through hole         |  |
| Cable entry maximum          | d = 10 mm            |  |
| Type of fixing               | Tube mounting        |  |
| Working temperature minimum  | -20°C                |  |
| Working temperature maximum  | +50°C                |  |
| Weight with packaging        | 100 g                |  |
| Product weight               | 78 g                 |  |

| OPTICAL DATA         |                   |
|----------------------|-------------------|
| Light source         | LED               |
| Light colour         | Yellow            |
| Optical signal image | Permanent         |
| Service life optical | 100,000 h maximum |