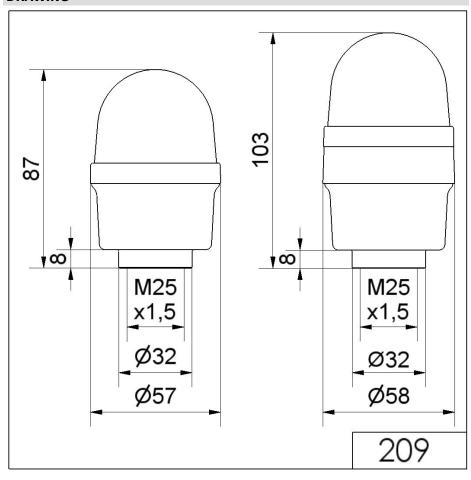

## **DRAWING**

For additional installation and mounting information, refer to the appropriate user guide at www.werma.com. This printed copy is for information only and is subject to alteration.

## LED Perm. Beacon RM 24VAC/DC GN

| MECHANICAL DATA              |                             |  |
|------------------------------|-----------------------------|--|
| Height                       | 103 mm                      |  |
| Diameter                     | 58 mm                       |  |
| Materials                    | PA-GF<br>PC                 |  |
| Dome colour                  | Green                       |  |
| Housing colour               | Black                       |  |
| Protection category          | IP65                        |  |
| Connection                   | Spring-type terminal        |  |
| cross-sectional area maximum | 2,50mm <sup>2</sup> / 14AWG |  |
| Cable entry                  | Through hole                |  |
| Cable entry maximum          | d = 10 mm                   |  |
| Type of fixing               | Tube mounting               |  |
| Working temperature minimum  | -20°C                       |  |
| Working temperature maximum  | +50°C                       |  |
| Weight with packaging        | 100 g                       |  |
| Product weight               | 78 g                        |  |