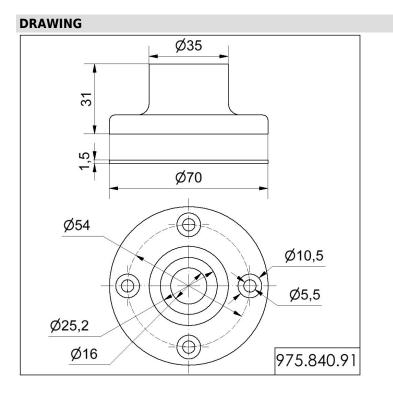

## KombiSIGN 50 / Accessories Base for tube D25mm, metal BK

Part No.: 975.840.91

| MECHANICAL DATA       |           |
|-----------------------|-----------|
| Height                | 31 mm     |
| Diameter              | 70 mm     |
| Materials             | Aluminium |
| Housing colour        | Black     |
| Weight with packaging | 109 g     |
| Product weight        | 109 g     |

## KombiSIGN 50 / Accessories Base for tube D25mm, metal BK

Provide the appropriate user guide at www.werma.com. This printed copy is for information only and is subject to alteration.