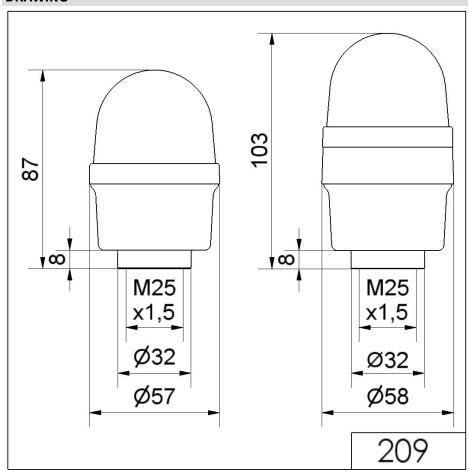

## **DRAWING**

For additional installation and mounting information, refer to the appropriate user guide at www.werma.com. This printed copy is for information only and is subject to alteration.

## LED Perm. Beacon RM 230VAC GN

| MECHANICAL DATA              |                             |  |
|------------------------------|-----------------------------|--|
| Height                       | 103 mm                      |  |
| Diameter                     | 58 mm                       |  |
| Materials                    | PA-GF<br>PC                 |  |
| Dome colour                  | Green                       |  |
| Housing colour               | Black                       |  |
| Protection category          | IP65                        |  |
| Connection                   | Spring-type terminal        |  |
| cross-sectional area maximum | 2,50mm <sup>2</sup> / 14AWG |  |
| Cable entry                  | Through hole                |  |
| Cable entry maximum          | d = 10 mm                   |  |
| Type of fixing               | Tube mounting               |  |
| Working temperature minimum  | -20°C                       |  |
| Working temperature maximum  | +50°C                       |  |
| Weight with packaging        | 100 g                       |  |
| Product weight               | 78 g                        |  |