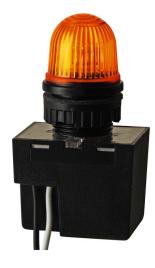

## Micro installation beacon / Flashing Light 232 Flashing Beacon EM 24VDC YE

!

Part No.: 232.300.55