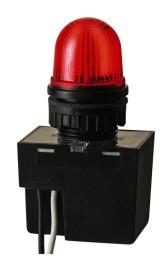

## Micro installation beacon / Flashing Light 232

# Flashing Beacon EM 230VAC RD

Part No.: 232.100.68

| MECHANICAL DATA             |                   |
|-----------------------------|-------------------|
| Height                      | 80 mm             |
| Diameter                    | 29 mm             |
| Materials                   | PC<br>PC/ABS      |
| Dome colour                 | Red               |
| Housing colour              | Black             |
| Protection category         | IP65              |
| Connection                  | Cable             |
| Cable length                | 600 mm            |
| Type of fixing              | Built-in mounting |
| Working temperature minimum | -20°C             |
| Working temperature maximum | +50°C             |
| Weight with packaging       | 66 g              |
| Product weight              | 54 g              |