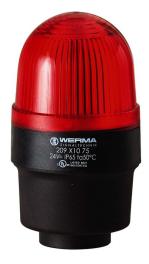

## Mini free-standing Beacons / LED-Permanent Light 209 LED Perm. Beacon RM 24VAC/DC RD

!

## Part No.: 209.110.75

| Height                       | 103 mm               |
|------------------------------|----------------------|
| Diameter                     | 58 mm                |
| Materials                    | PA-GF<br>PC          |
| Dome colour                  | Red                  |
| Housing colour               | Black                |
| Protection category          | IP65                 |
| Connection                   | Spring-type terminal |
| cross-sectional area maximum | 2,50mm² / 14AWG      |
| Cable entry                  | Through hole         |
| Cable entry maximum          | d = 10 mm            |
| Type of fixing               | Tube mounting        |
| Working temperature minimum  | -20°C                |
| Working temperature maximum  | +50°C                |
| Weight with packaging        | 100 g                |
| Product weight               | 78 g                 |
| ELECTRICAL DATA              |                      |
| Operating voltage            | 24V                  |
| Operating voltage type       | AC/DC                |
| Operating voltage frequency  | 50Hz                 |
| Operating voltage tolerance  | +/- 10%              |
| Rated operational voltage    | 24 VDC               |
| Rated operational current    | 45 mA                |
| Rated inrush current         | 500 mA               |
| Protection class             | Protection class 2   |
| Pollution degree             | 3                    |
| OPTICAL DATA                 |                      |
| Light source                 | LED                  |
| Light colour                 | Red                  |
| Optical signal image         | Permanent            |