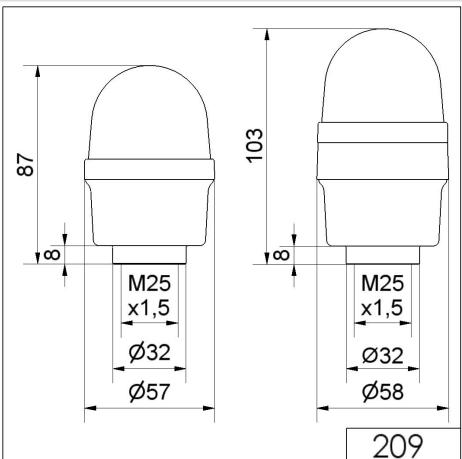

## DRAWING

For additional installation and mounting information, refer to the appropriate user guide at www.werma.com. This printed copy is for information only and is subject to alteration.

## Part No.: 209.110.75

| Height                       | 103 mm               |
|------------------------------|----------------------|
| Diameter                     | 58 mm                |
| Materials                    | PA-GF<br>PC          |
| Dome colour                  | Red                  |
| Housing colour               | Black                |
| Protection category          | IP65                 |
| Connection                   | Spring-type terminal |
| cross-sectional area maximum | 2,50mm² / 14AWG      |
| Cable entry                  | Through hole         |
| Cable entry maximum          | d = 10 mm            |
| Type of fixing               | Tube mounting        |
| Working temperature minimum  | -20°C                |
| Working temperature maximum  | +50°C                |
| Weight with packaging        | 100 g                |
| Product weight               | 78 g                 |
| ELECTRICAL DATA              |                      |
| Operating voltage            | 24V                  |
| Operating voltage type       | AC/DC                |
| Operating voltage frequency  | 50Hz                 |
| Operating voltage tolerance  | +/- 10%              |
| Rated operational voltage    | 24 VDC               |
| Rated operational current    | 45 mA                |
| Rated inrush current         | 500 mA               |
| Protection class             | Protection class 2   |
| Pollution degree             | 3                    |
| OPTICAL DATA                 |                      |
| Light source                 | LED                  |
| Light colour                 | Red                  |
| Optical signal image         | Permanent            |