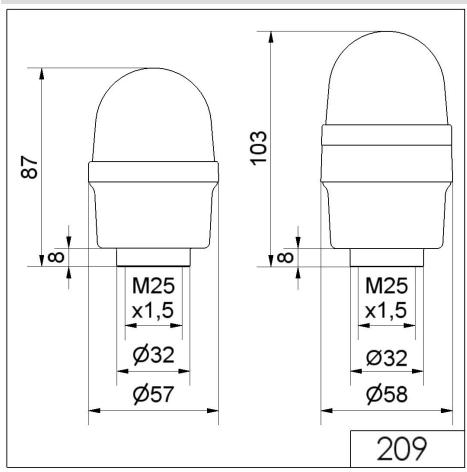

## **DRAWING**

For additional installation and mounting information, refer to the appropriate user guide at www.werma.com. This printed copy is for information only and is subject to alteration.

## LED Perm. Beacon RM 230VAC RD

| MECHANICAL DATA              |                             |  |
|------------------------------|-----------------------------|--|
| Height                       | 103 mm                      |  |
| Diameter                     | 58 mm                       |  |
| Materials                    | PA-GF<br>PC                 |  |
| Dome colour                  | Red                         |  |
| Housing colour               | Black                       |  |
| Protection category          | IP65                        |  |
| Connection                   | Spring-type terminal        |  |
| cross-sectional area maximum | 2,50mm <sup>2</sup> / 14AWG |  |
| Cable entry                  | Through hole                |  |
| Cable entry maximum          | d = 10 mm                   |  |
| Type of fixing               | Tube mounting               |  |
| Working temperature minimum  | -20°C                       |  |
| Working temperature maximum  | +50°C                       |  |
| Weight with packaging        | 100 g                       |  |
| Product weight               | 78 g                        |  |