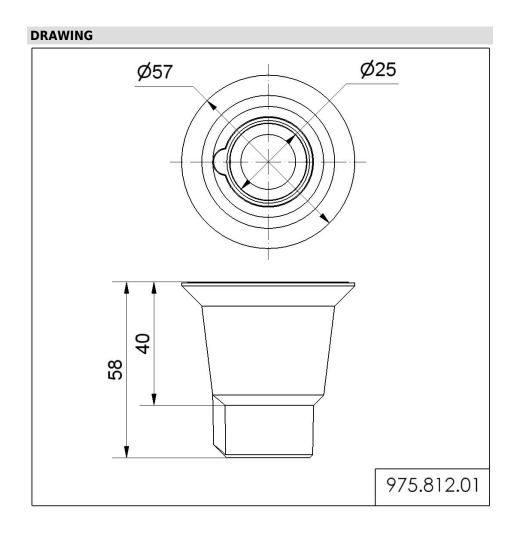

## **Tube adapter BK**

Part No.: 975.812.01

| MECHANICAL DATA       |       |  |
|-----------------------|-------|--|
| Height                | 58 mm |  |
| Diameter              | 57 mm |  |
| Materials             | PA-GF |  |
| Housing colour        | Black |  |
| Weight with packaging | 21 g  |  |
| Product weight        | 21 g  |  |