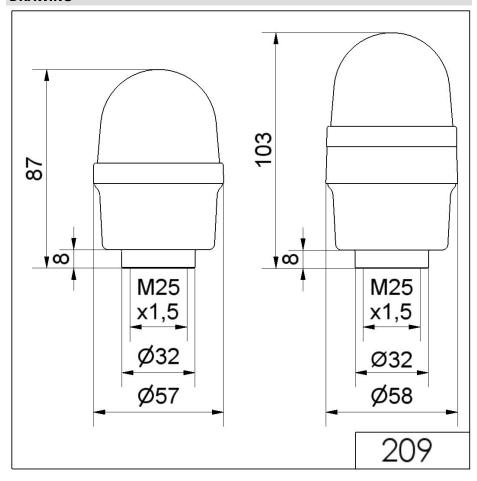

## **DRAWING**

For additional installation and mounting information, refer to the appropriate user guide at www.werma.com. This printed copy is for information only and is subject to alteration.

## Permanent Beacon RM 12-230VAC/DC RD

Part No.: 209.100.00

| MECHANICAL DATA              |                             |
|------------------------------|-----------------------------|
| Height                       | 87 mm                       |
| Diameter                     | 57 mm                       |
| Materials                    | PA-GF<br>PC                 |
| Dome colour                  | Red                         |
| Housing colour               | Black                       |
| Protection category          | IP65                        |
| Connection                   | Spring-type terminal        |
| cross-sectional area maximum | 2,50mm <sup>2</sup> / 14AWG |
| Cable entry                  | Through hole                |
| Cable entry maximum          | d = 10 mm                   |
| Type of fixing               | Tube mounting               |
| Working temperature minimum  | -20°C                       |
| Working temperature maximum  | +50°C                       |
| Weight with packaging        | 85 g                        |
| Product weight               | 61 g                        |