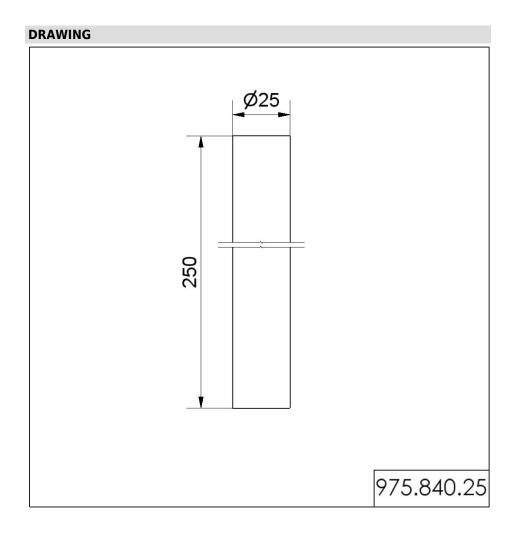

## **Tube D25mm 250mm long SR**

Part No.: 975.840.25

| MECHANICAL DATA       |           |  |
|-----------------------|-----------|--|
| Height                | 250 mm    |  |
| Diameter              | 25 mm     |  |
| Materials             | Aluminium |  |
| Housing colour        | Silver    |  |
| Weight with packaging | 76 g      |  |
| Product weight        | 73 g      |  |