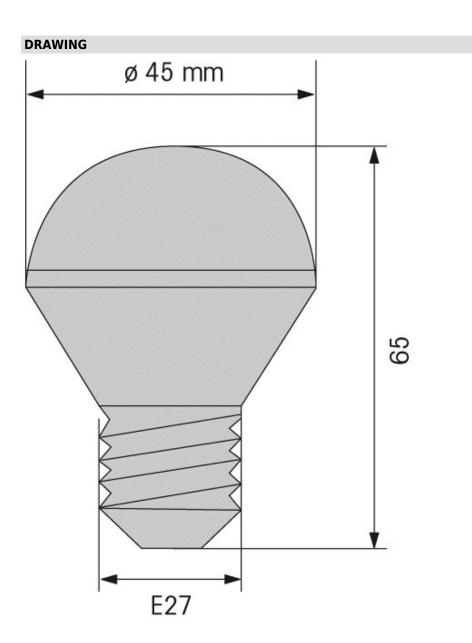

## Accessories / LED Bulb LED Bulb E27 24VAC/DC RD

| Part No.: 956.120.75 |
|----------------------|
|----------------------|

| MECHANICAL DATA              |                  |  |
|------------------------------|------------------|--|
| Height                       | 65 mm            |  |
| Diameter                     | 45 mm            |  |
| Materials                    | PC               |  |
| Weight with packaging        | 34 g             |  |
| Product weight               | 26 g             |  |
| ELECTRICAL DATA              |                  |  |
| Operating voltage            | 24V              |  |
| Operating voltage type       | AC/DC            |  |
| Operating voltage frequency  | 50Hz             |  |
| Operating voltage tolerance  | +/- 10%          |  |
| Rated operational voltage    | 24 VDC           |  |
| Rated operational current    | 20 mA            |  |
| Rated inrush current         | 500 mA           |  |
| OPTICAL DATA                 |                  |  |
| Light source                 | LED              |  |
| Light colour                 | Red              |  |
| Optical signal image         | Permanent        |  |
| Service life optical         | 50,000 h maximum |  |
| Lamp fitting/socket          | E27              |  |
|                              |                  |  |
| APPROVAL DATA                |                  |  |
| Conforms with CE             | Yes              |  |
| Conforms with RoHS directive | Yes              |  |
| WEEE                         | No               |  |
| Conforms with ATEX-directive | No               |  |
| Conforms with CCC            | No               |  |
| Conforms with FCC            | No               |  |
| Conforms with IC             | No               |  |
| EAC certificate available    | No               |  |
| Conforms with AS-I           | No               |  |
| ICAO Certification           | No               |  |
| Conforms with DNV            | No               |  |
| Conforms with RoHS CN        | No               |  |