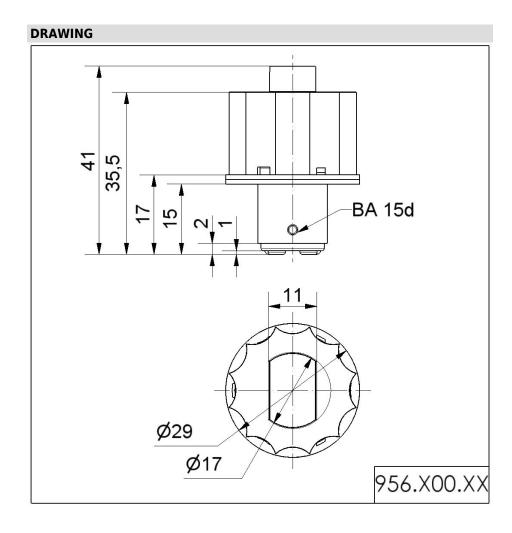

## **LED Bulb 24VAC/DC YE**

Part No.: 956.300.75

| MECHANICAL DATA       |             |
|-----------------------|-------------|
| Height                | 41 mm       |
| Diameter              | 29 mm       |
| Materials             | PA-GF<br>PC |
| Housing colour        | Black       |
| Weight with packaging | 13 g        |
| Product weight        | 9 g         |

| OPTICAL DATA         |                  |
|----------------------|------------------|
| Light source         | LED              |
| Light colour         | Yellow           |
| Optical signal image | Permanent        |
| Service life optical | 50,000 h maximum |
| Lamp fitting/socket  | BA15d            |